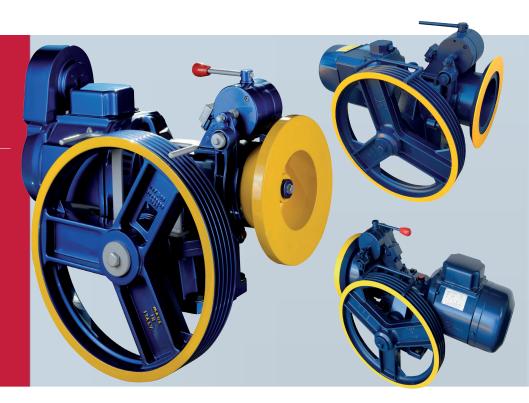

## Robust and reliable geared machine.

The traction system consists of a drive machine and optionally, a bedframe, pulley protectors, ropes and anchorage elements.

The HW traction system incorporates a compact, robust HW geared machine, optimized for application in lift modernizations with a machine room.

It is silent and provides a good level of comfort in the car. The simplicity of its design gives it a high level of reliability.

It can be supplied with a low or deflection bedframe. The deflection bedframe is designed especially to be assembled in machine rooms with difficult access, as it can be dismantled and it is very light. Assembly is very fast, right or left-handed, with inter rope distance adjustable up to 930 mm. It can also be supplied with pulley protections, pursuant to the European directive.